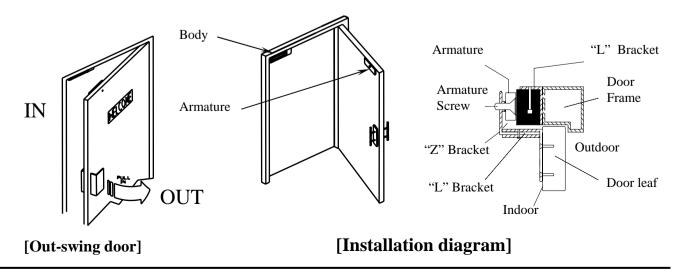

#### **Installation instruction:**

When installing magnetic lock user should be sure of type of door used .Magnetic lock is specifically for the use of out-swing door.