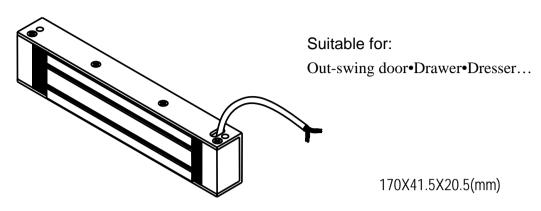

### **Electromagnetic Lock Specification:**

|                       | EL-350 Series                                       | Notation    |
|-----------------------|-----------------------------------------------------|-------------|
| Power supply          | DC 12V                                              |             |
| Operation current     | 380mA/12VDC                                         |             |
| <b>Door sensor</b>    | NC(Only for EL-350ST model)                         | Reed switch |
| Application           | Out-swing door and In-swing door                    |             |
| Holding forces        | 350lbs(180Kg)                                       |             |
| Operation temperature | $35^{\circ}$ C ± 5°C (Iinside air temperature 30°C) |             |
| Warranty              | The warranty is 1 years for normal using            |             |
| Weight                | 1kg                                                 |             |