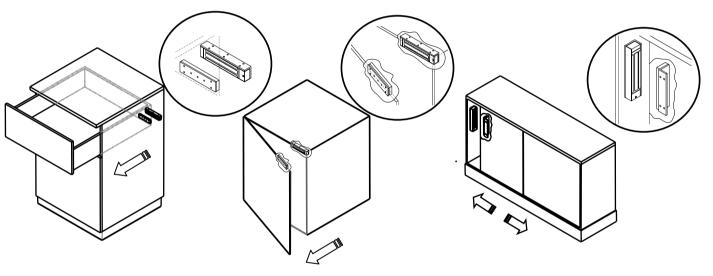

# [For drawer installation diagram]

\*Option "L bracket " to be used for fitting