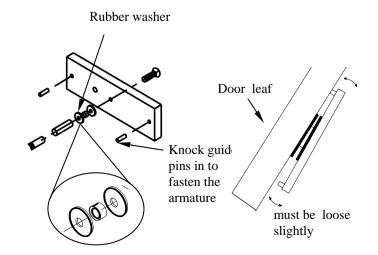

#### **Installation instruction:**

When installing magnetic lock user should be sure of type of door used .Magnetic lock is specifically for the use of out-swing door.

# [For drawer installation diagram]

\*Option "L bracket " to be used for fitting