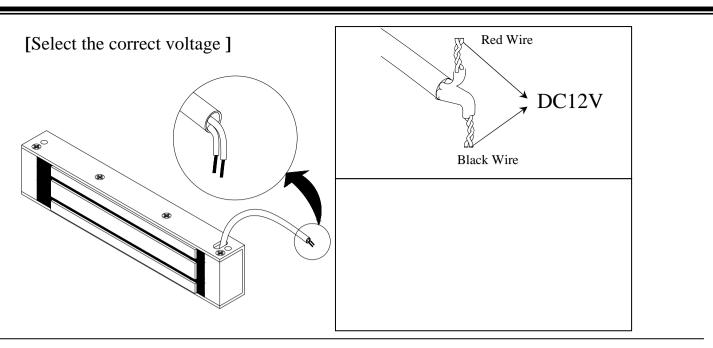

### **Electromagnetic Lock Specification:**

|                       | EL-350 Series                                       | Notation    |
|-----------------------|-----------------------------------------------------|-------------|
| Power supply          | DC 12V                                              |             |
| Operation current     | 380mA/12VDC                                         |             |
| <b>Door sensor</b>    | NC(Only for EL-350ST model)                         | Reed switch |
| Application           | Out-swing door and In-swing door                    |             |
| Holding forces        | 350lbs(180Kg)                                       |             |
| Operation temperature | $35^{\circ}$ C ± 5°C (Iinside air temperature 30°C) |             |
| Warranty              | The warranty is 1 years for normal using            |             |
| Weight                | 1kg                                                 |             |